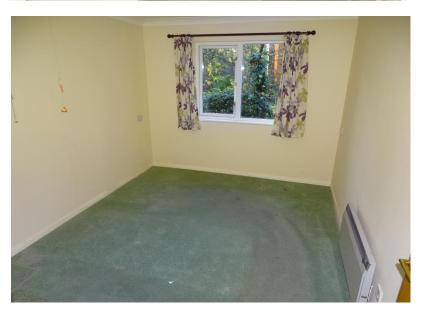

### BEDROOM 1 16' 4" x 9' 4" (4.97m x 2.84m)

Double glazed window to rear aspect over looking the communal gardens, fitted carpet, power points, wall mounted electric heater, coving to ceiling, built in mirror fronted double wardrobe with sliding doors.