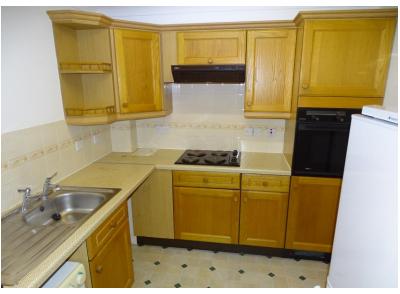

### KITCHEN 10' 0" x 8' 0" (3.05m x 2.44m)

Range of fitted wall and base units with worksurfaces, built in electric oven and four ring electric hob with extractor hood above, plumbing for washing machine, power points, inset stainless steel sink/drainer with cupboards underneath, splash back tiling to walls, coving to ceiling, lino flooring.