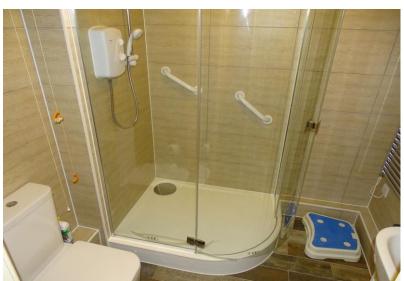

### BATHROOM

Modern and updated suite, enclosed double shower cubicle with wall mounted electric shower, low level wc, vanity unit with inset wash/hand basin, tiled walls and tiled flooring, coving to ceiling, heated towel rail, extractor fan.