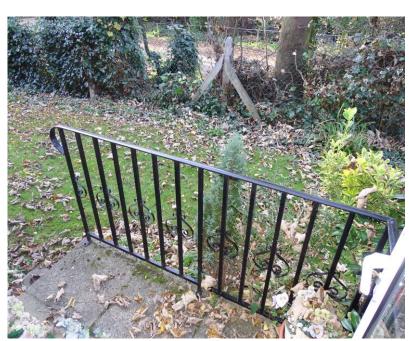

### LOUNGE/DINER 18' 2" x 10' 8" (5.53m x 3.25m)

Fitted carpet, power points, tv and telephone point, wall mounted electric heater, double glazed window and double glazed door with access to own section of small patio area with steps to communal gardens.

# COMMUNAL GARDENS AND PARKING

Mature and well maintained gardens with flower and shrub boarders, communal patio area with seating.