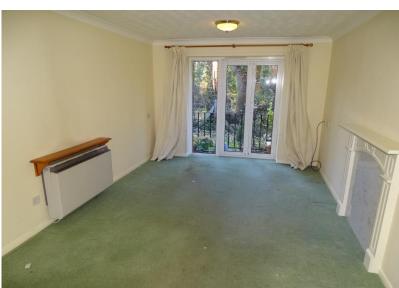

### LOUNGE/DINER 18' 2" x 10' 8" (5.53m x 3.25m)

Fitted carpet, power points, tv and telephone point, wall mounted electric heater, double glazed window and double glazed door with access to own section of small patio area with steps to communal gardens.